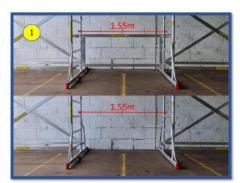

## SUPER DIY LINKED TOWER INSTRUCTION MANUAL

Assemble tower bases and attach 1 x guard rail between them for spacing then remove.

Assemble towers up to the top frames and insert walk through frames as shown. Secure with snap pins.