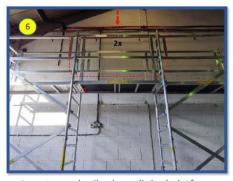

Complete tower assembly by adding diagonal braces, top platform...

...and guard rails.

Insert linking platform. Recommend 2 people.

Insert guard rails above linked platform.

Insert infill decks between platforms.