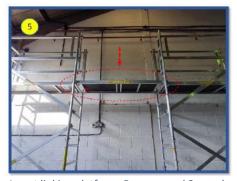

Complete tower assembly by adding diagonal braces, top platform...

...and guard rails.

Insert linking platform. Recommend 2 people.

Insert guard rails above linked platform.

Insert infill decks between platforms.