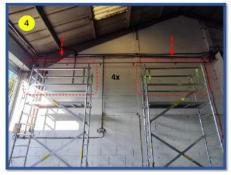

Complete tower assembly by adding diagonal braces, top platform...

...and guard rails.

Insert linking platform. Recommend 2 people.

Insert guard rails above linked platform.

Insert infill decks between platforms.