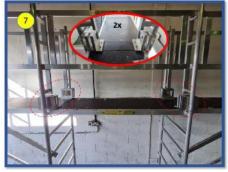

Complete tower assembly by adding diagonal braces, top platform...

...and guard rails.

Insert linking platform. Recommend 2 people.

Insert guard rails above linked platform.

Insert infill decks between platforms.