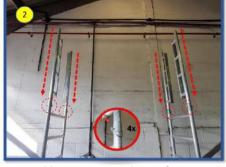

## SUPER DIY LINKED TOWER INSTRUCTION MANUAL

Assemble tower bases and attach 1 x guard rail between them for spacing then remove.

Assemble towers up to the top frames and insert walk through frames as shown. Secure with snap pins.