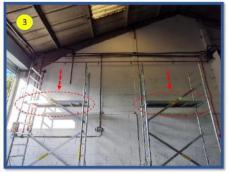

Complete tower assembly by adding diagonal braces, top platform...

...and guard rails.

Insert linking platform. Recommend 2 people.

Insert guard rails above linked platform.

Insert infill decks between platforms.